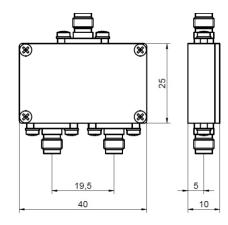

## Mechanical dimensions:

KISHAN ARCADE, 464, 465 & 466, NEW THIPPASANDRA MAIN ROAD, HAL 3RD STAGE, BANGALORE - 560 075, INDIA. TEL: +91-80-2529 7199/ 2513/ 3482 FAX: +91-80-2528 1716/ 4091 0252 EMAIL: info@parkcontrols.com WEB: www.parkcontrols.com