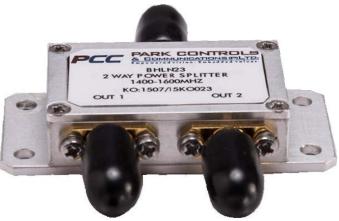

- RATED FOR 30 W RF POWER
- LOW COST DESIGN
- SMALL SIZE
- HIGH RELIABILITY

This Power Splitter is a universal system building block intended for use in different communication bands. Due to it's low losses and compact size it can be used effectively in these communication systems.

## Electrical characteristics:

| Frequency range                          | 1400 – 1600 MHZ |
|------------------------------------------|-----------------|
| Input power handling                     | 30 W max.       |
| Insertion Loss                           | 0.3 dB max.     |
| VSWR                                     | 1.2:1 typ.      |
| Isolation                                | 20 dB min.      |
| Amplitude blance                         | ± 0.2 dB        |
| Phase balance                            | ± 2º            |
| Nominal Phase difference between outputs | 0°              |
| Connectors                               | SMA-F           |
| Size                                     | 40 x 25 x 10mm  |
| Operating Temperature Range              | -40 to + 85° C  |