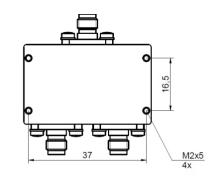

## Mechanical dimensions:

KISHAN ARCADE, 464, 465 & 466, NEW THIPPASANDRA MAIN ROAD, HAL 3RD STAGE, BANGALORE - 560 075, INDIA. TEL: +91-80-2529 7199/ 2513/ 3482 FAX: +91-80-2528 1716/ 4091 0252 EMAIL: info@parkcontrols.com WEB: www.parkcontrols.com