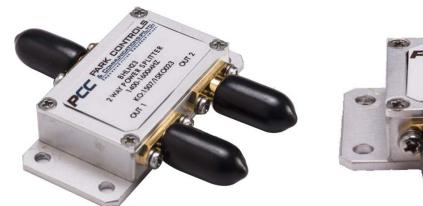

- RATED FOR 30 W RF POWER
- LOW COST DESIGN
- SMALL SIZE
- HIGH RELIABILITY

This Power Splitter is a universal system building block intended for use in different communication bands. Due to it's low losses and compact size it can be used effectively in these communication systems.

## Electrical characteristics:

| Frequency range                          | 1400 – 1600 MHZ |
|------------------------------------------|-----------------|
| Input power handling                     | 30 W max.       |
| Insertion Loss                           | 0.3 dB max.     |
| VSWR                                     | 1.2:1 typ.      |
| Isolation                                | 20 dB min.      |
| Amplitude blance                         | ± 0.2 dB        |
| Phase balance                            | ± 2º            |
| Nominal Phase difference between outputs | 0°              |
| Connectors                               | SMA-F           |
| Size                                     | 40 x 25 x 10mm  |
| Operating Temperature Range              | -40 to + 85° C  |